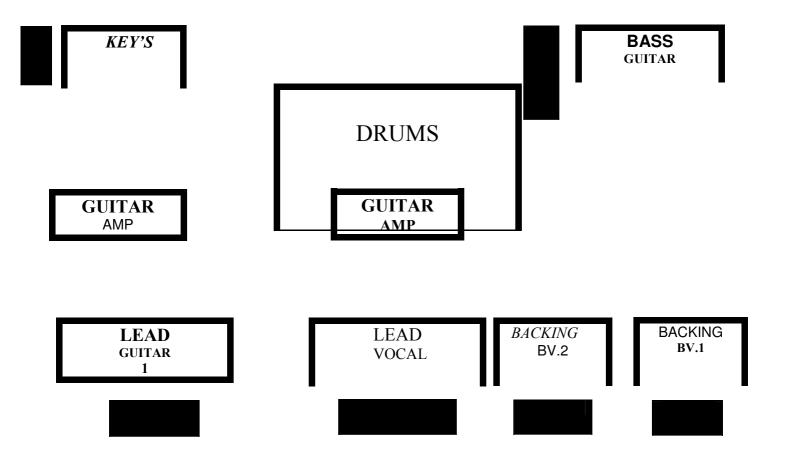

|
| 6. Rack 3             | Gate        |
| 7. Timbarle           |             |
| 8. Overhead L         |             |
| 9. Overhead R         |             |
| 10. Bass Guitar       | Comp / Di   |
| 11. Electric Guitar 1 | Di          |
| 12. Electric Guitar 2 | Di          |
| 13. Keys 1            | Di          |
| 14. Keys 2            | Di          |
| 15. Keys 3            | Di          |
| 16. Backing Vocal 1   |             |
| 17. Backing Vocal 2   |             |
| 18. Lead Vocal        |             |
|                       |             |

### 6 way on stage mix

#### **F.O.H**

Left / Right Graphic Eq

- **X2** Digital Reverb
- **X2** Digital Delays
- X1 CD player
- X12 Compressors
- **X3** Noise Gates
- X 6 Di's Boxes with Jack leads (2m long)

# LEGEND STAGE PLOT